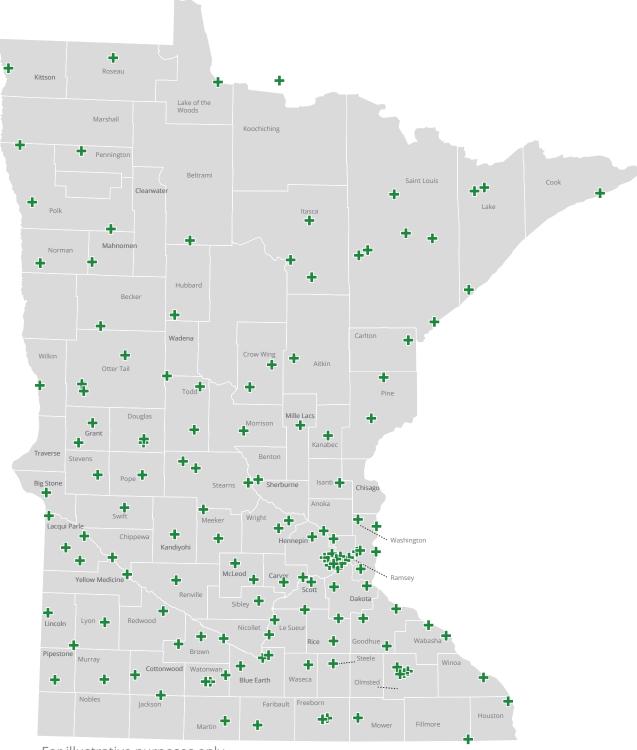

## Hospitals +

| ty           | Hospital                               | City                   | Hospital                                 |  |
|--------------|----------------------------------------|------------------------|------------------------------------------|--|
| la           | Essentia Health                        | Faribault              | Allina Health Faribault Medical Center   |  |
| tkin         | Riverwood Healthcare Center            | Fergus Falls           | Fargo VMAC                               |  |
| bert Lea     | Mayo Clinic Health System Albert Lea   | Fergus Falls           | Lake Region Healthcare Corporation       |  |
| bert Lea     | Minneapolis VAMC                       | Fort Snelling          | Minneapolis VAMC                         |  |
| exandria     | Alomere Health                         | Fosston                | EH Fosston Hospital Essentia Health      |  |
| exandria     | St. Cloud VAMC                         | Fridley                | Mercy Hospital — Unity Campus            |  |
| pleton       | Appleton Area Health                   | Glencoe                | Glencoe Regional Health Services         |  |
| lington      | Ridgeview Sibley Medical Center        | Glenwood               | Glacial Ridge Hospital                   |  |
| irora        | Northern Pines Medical Center          | <b>Golden Valley</b>   | Regency Hospital of Minneapolis          |  |
| ıstin        | Mayo Clinic Health System Austin       | Golden Valley          | Struther's Parkinson Center              |  |
| udette       | Lakewood Health Center                 | Graceville             | Essentia Health Graceville               |  |
| midji        | Bemidji VA Clinic                      | Grand Marais           | Cook County North Shore Hospital         |  |
| enson        | Swift County Benson Hospital           | Grand Rapids           | Deer River Healthcare Center             |  |
| gfork        | Bigfork Valley Hospital                | Grand Rapids           | Grand Itasca Clinic & Hospital           |  |
| ue Earth     | United Hospital District               | Granite Falls          | Avera Granite Falls Health Center        |  |
| ainerd       | Brainerd VA Clinic                     | Granite Falls          | Granite Falls Municipal Hospital and     |  |
| ainerd       | St. Joseph's Medical Center Essentia   | dramee rans            | Manor                                    |  |
| amera        | Health                                 | Hallock                | Kittson Memorial Healthcare Center       |  |
| eckenridge   | St. Francis Medical Center             | Hastings               | Regina Hospital                          |  |
| iffalo       | Buffalo Hospital                       | Hendricks              | Hendricks Community Hospital             |  |
| irnsville    | M Health Fairview Ridges Hospital      | Herman                 | Coteau Des Prairies Hospital             |  |
| mbridge      | Cambridge Medical Center               | Hibbing                | Fairview Range Medical Center            |  |
| nnon Falls   | Mayo Clinic Health System Cannon Falls | Hibbing                | Hibbing VA Clinic                        |  |
| aska         | Two Twelve Medical Center              | Hutchinson             | -                                        |  |
|              |                                        |                        | Hutchinson Health Hospital               |  |
| oquet        | Cloquet Community Memorial Hospital    | International<br>Falls | Rainy Lake Medical Center                |  |
| ok           | Cook Hospital                          | La Crescent            | MCHS Franciscan Medical Center           |  |
| on Rapids    | Mercy Hospital                         |                        |                                          |  |
| ookston      | Riverview Health                       | Lake City              | Mayo Clinic Health System Lake City      |  |
| osby         | Cuyuna Regional Medical Center         | Lake Crystal           | Madelia Health                           |  |
| iwson        | Johnson Memorial Health Services       | Le Sueur               | Ridgeview Le Sueur Medical Center        |  |
| er River     | Essentia Health                        | Litchfield             | Meeker Memorial Hospital & Clinics       |  |
| etroit Lakes | Essentia Health St. Mary's             | Little Falls           | St. Gabriel's Hospital                   |  |
| luth         | SMDC Medical Center                    | Long Prairie           | CentraCare                               |  |
| lluth        | St. Mary's Medical Center Essentia     | Mabel                  | Winneshiek Medical Center                |  |
|              | Health                                 | Madelia                | Madelia Health                           |  |
| ıluth        | St. Luke's Hospital                    | Madison                | Madison Hospital                         |  |
| ina          | M Health Fairview Southdale Hospital   | Mahnomen               | Mahnomen Health Center                   |  |
| oow Lake     | Prairie Ridge Hospital and Health      | Mankato                | Mayo Clinic Health System                |  |
|              | Services                               | Mankato                | Minneapolis VAMC                         |  |
| /            | Ely Bloomenson Community Hospital      | Maple Grove            | Gillette Children's Specialty Healthcare |  |
| /            | Ely VA Clinic                          | Maple Grove            | Maple Grove Hospital                     |  |
| irmont       | Mayo Clinic Health System Fairmont     | Maplewood              | M Health Fairview St. John's Hospital    |  |

Blue listings are part of the Allina Health System. When searching for a provider or facility, consider choosing one of these to experience highly coordinated care. All facilities listed here are part of the Performance Go Plus Network.

For illustrative purposes only.

AII

HUBS