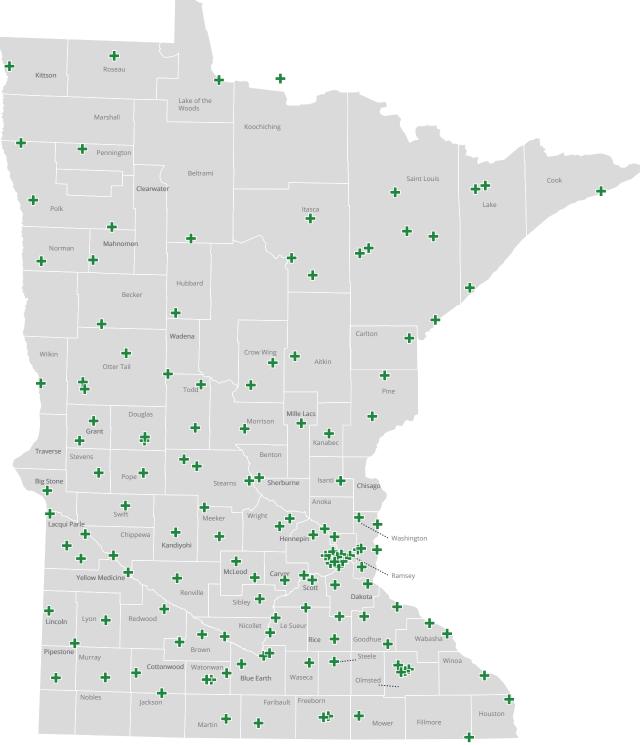

## Hospitals +

| City         | Hospital                                                                | City                  | Hospital                                                 |  |
|--------------|-------------------------------------------------------------------------|-----------------------|----------------------------------------------------------|--|
| Vaplewood    | Minneapolis VAMC                                                        | Rochester             | Olmsted Medical Center Hospital                          |  |
| Marshall     | Avera Marshall Regional Medical Center                                  | Roseau                | Life Care Medical Center                                 |  |
| Velrose      | CentraCare Health                                                       | Sandstone             | Essentia Health Sandstone                                |  |
| Minneapolis  | Abbott Northwestern Hospital                                            | Sauk Centre           | CentraCare Health System                                 |  |
| Vinneapolis  | Hennepin Healthcare System                                              | Scandia               | Osceola Medical Center                                   |  |
| Vinneapolis  | Children's Minnesota Hospital                                           | Shakopee              | St. Francis Regional Medical Center                      |  |
| Ainneapolis  | M Health Fairview Clinics and Surgery                                   | Slayton               | Murray County Memorial Hospital                          |  |
|              | Center                                                                  | Sleepy Eye            | Sleepy Eye Medical Center                                |  |
| Ainneapolis  | M Health Fairview University of                                         | Springfield           | Mayo Clinic Health System Springfield                    |  |
| linnennelie  | Minnesota Medical Center — West Bank                                    | St. Cloud             | Centracare Wound Center                                  |  |
| /linneapolis | M Health Fairview University of<br>Minnesota Medical Center — East Bank | St. Cloud             | St. Cloud Hospital                                       |  |
| /linneapolis | Minneapolis VA Medical Center                                           | St. Cloud             | St. Cloud VAMC                                           |  |
| /linneapolis | Maple Grove Hospital                                                    | St. James             | Mayo Clinic Health System St. James                      |  |
| Nontevideo   | CCM Health                                                              | St. James             | Minneapolis VAMC                                         |  |
| Aontevideo   | St. Cloud VAMC                                                          | St. Louis Park        | Park Nicollet Methodist Hospital                         |  |
| Aonticello   | CentraCare Health                                                       | St. Paul              | Children's Health Care St. Paul                          |  |
| Aoose Lake   | Mercy Hospital                                                          | St. Paul              | HealthEast Outpatient Services                           |  |
| lora         | Welia Health                                                            | St. Paul              | HealthPartners Surgery Center                            |  |
| lorris       | Stevens Community Medical Center                                        | St. Paul              | M Health Fairview St. Joseph's Hospital                  |  |
| lew Prague   | Mayo Clinic Health System                                               | St. Paul              | United Hospital                                          |  |
| lew Ulm      | New Ulm Medical Center                                                  | St. Paul              | Northfield Hospital                                      |  |
| lorthfield   | Northfield Hospital                                                     | St. Paul<br>St. Paul  | Regency Hospital of Minneapolis                          |  |
| Dlivia       | Olivia Hospital and Clinic                                              | St. Peter             | Regions Hospital                                         |  |
| Dnamia       | Mille Lacs Hospital                                                     |                       | River's Edge Hospital & Clinic<br>Lakewood Health System |  |
| Ortonville   | Ortonville Area Health Services                                         | Staples<br>Stillwater | Lakeview Hospital                                        |  |
| watonna      | Owatonna Hospital                                                       | Thief River           | Sanford Thief River Falls Behavioral                     |  |
| ark Rapids   | St. Joseph's Medical Center Park Rapids                                 | Falls                 | Health Center                                            |  |
| aynesville   | CentraCare Health                                                       | Two Harbors           | Lake View Memorial Hospital                              |  |
| erham        | Perham Health                                                           | Tyler                 | Avera Tyler Hospital                                     |  |
| ipestone     | Pipestone County Medical Center                                         | Virginia              | Essentia Health Virginia                                 |  |
| rinceton     | M Health Fairview Northland Medical                                     | Wabasha               | St. Elizabeth Hospital                                   |  |
|              | Center                                                                  | Waconia               | Ridgeview Medical Center                                 |  |
| ed Wing      | Mayo Clinic Health System                                               | Wadena                | Tri-County Hospital                                      |  |
| edwood Falls | Carris Health                                                           | Warren                | North Valley Health Center                               |  |
| edwood Falls | Redwood Area Hospital                                                   | Waseca                | Mayo Clinic Health System Weseca                         |  |
| obbinsdale   | North Memorial Health Hospital                                          | Willmar               | Carris Health Rice Memorial Hospital                     |  |
| ochester     | Mayo Clinic Hospital                                                    | Windom                | Windom Area Hospital                                     |  |
| lochester    | Mayo Clinic Hospital, Saint Marys                                       | Winona                | Winona Health Services                                   |  |
|              | Campus                                                                  | Woodbury              | M Health Fairview Woodwinds Hospital                     |  |
| Rochester    | Mayo Clinic Hospital, Methodist Campus                                  | Wyoming               | M Health Fairview Lakes Medical Center                   |  |
| Rochester    | Minneapolis VAMC                                                        | Zumbrota              | Zumbrota Community Hospital                              |  |
|              |                                                                         |                       | - 1                                                      |  |

Blue listings are part of the Allina Health System. When searching for a provider or facility, consider choosing one of these to experience highly coordinated care. All facilities listed here are part of the Performance Go Plus Network.

For illustrative purposes only.

AII

hHUBs