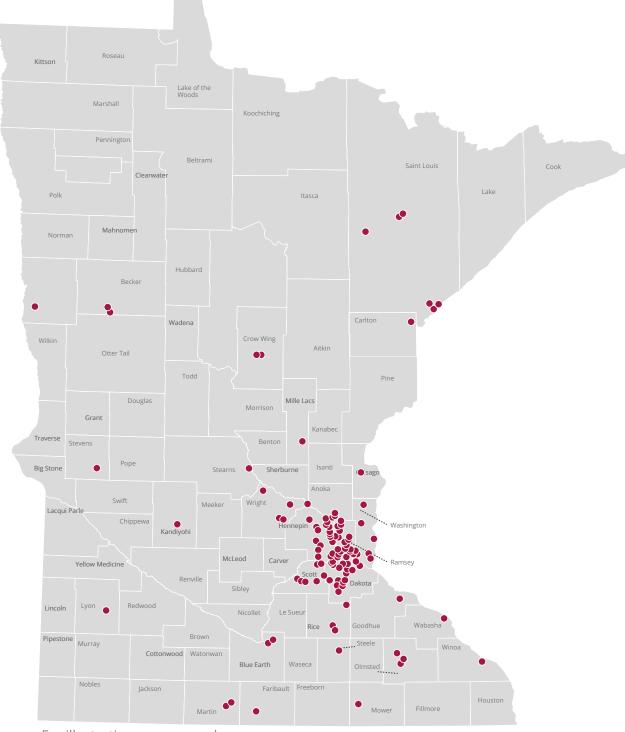

## **Urgent care centers**

| City               | Urgent care center                             |
|--------------------|------------------------------------------------|
| Andover            | HealthPartners RiverWay Urgent Care            |
| Andover            | M Health Fairview Urgent Care                  |
| Andover            | Medexpress Urgent Care                         |
| Anoka              | HealthPartners RiverWay Andover<br>Urgent Care |
| Apple Valley       | Allina Health Urgent Care                      |
| Apple Valley       | Healthpartners Apple Valley Clinic             |
| Arden Hills        | HealthPartners Urgent Care                     |
| Austin             | Quick Care                                     |
| Baxter             | Essentia Health St. Joseph's Clinic            |
| Blaine             | Concentra Health Services                      |
| Blaine             | North Memorial Health Urgent Care              |
| Blue Earth         | United Hospital District UC                    |
| Brooklyn<br>Center | HealthPartners Urgent Care                     |
| Brooklyn<br>Center | Park Nicollet Clinic                           |
| Brooklyn Park      | Fairview Urgent Care                           |
| Brooklyn Park      | MedExpress Urgent Care                         |
| Buffalo            | Allina Health Urgent Care (2)                  |
| Buffalo            | Urgent Care of Buffalo                         |
| Burnsville         | Park Nicollet Urgent Care                      |
| Champlin           | Allina Health Urgent Care                      |
| Champlin           | V-Kare PA                                      |
| Chaska             | Concentra Health Services                      |
| Chaska             | Two Twelve Medical Center Urgent Care          |
| Clearwater         | CentraCare                                     |
| Cloquet            | Essentia Health Cloquet Clinic                 |
| Cloquet            | Medexpress Urgent Care                         |
| Coon Rapids        | Allina Health Palliative Care                  |
| Coon Rapids        | Allina Health Urgent Care                      |
| Crystal            | Northwest Family Physicians Urgent<br>Care     |

Blue listings are part of the Allina Health System. When searching for a provider or facility, consider choosing one of these to experience highly coordinated care. All facilities listed here are part of the Performance Go Plus Network.

|                       |                                                         | H                |
|-----------------------|---------------------------------------------------------|------------------|
| City                  | Urgent care center                                      | Hospitals        |
| Detroit Lakes         | Essentia Health                                         | tal              |
| Detroit Lakes         | Essentia Health St. Mary's                              | 0                |
| Duluth                | Essentia Health Urgent Care Duluth                      |                  |
| Duluth                | Essentia Health Orthopedic Urgent<br>Care               | н                |
| Duluth                | Essentia Health West Duluth                             | ds               |
| Duluth                | Medexpress Urgent Care                                  | ta               |
| Duluth                | St. Luke's Miller Creek Medical Clinic &<br>Urgent Care | Hospitals (2)    |
| Eagan                 | HealthPartners Eagan Clinic                             |                  |
| Eagan                 | M Health Fairview Urgent Care                           | E                |
| Eden Prairie          | Medexpress Urgent Care                                  | <b>B</b>         |
| Eden Prairie          | North Memorial Health Urgent Care                       | en               |
| Edina                 | Allina Health Urgent Care                               | Urgent Cares     |
| Edina                 | Edina Urgent Care (2)                                   | life             |
| Edina                 | M Health Fairview Urgent Care                           | 0                |
| Edina                 | MD Family Walk-In Clinic                                | C                |
| Elk River             | North Memorial Health Urgent Care                       | Urgent Cares (2) |
| airmont               | Center For Primary Care                                 | ent              |
| airmont               | Mayo Clinic Health System Urgent Care                   | Ca               |
| aribault              | Allina Health Urgent Care                               | res              |
| aribault              | Compcare Urgent Care                                    | ະ<br>ີ 2         |
| ridley                | Allina Health Palliative Care                           |                  |
| Hibbing               | St. Luke's Urgent Care                                  | 쿗                |
| Hilltop               | Medexpress Urgent Care                                  | eta              |
| lopkins               | Park Nicollet Clinic                                    | Ë                |
| lugo                  | North Suburban Family Physicians                        | lii              |
| nver Grove<br>Heights | Allina Health Urgent Care                               | etail Clinics    |
| nver Grove<br>Heights | Select Urgent Care                                      | -                |
| akeville              | Compcare Urgent Care                                    | ea               |
| akeville              | M Health Fairview Urgent Care                           | IthH             |

AII

UBS

## **Urgent care centers**

| City               | Urgent care center                 | Ci       |
|--------------------|------------------------------------|----------|
| Lakeville          | Northfield Hospital & Clinics      | Ro       |
| Mankato            | Mankato Clinic                     | Ro       |
| Mankato            | Medexpress Urgent Care             | Ro       |
| Maple Grove        | North Memorial Health Urgent Care  | Sa       |
| Maple Grove        | Park Nicollet Clinic and Specialty | Sa       |
| Marshall           | AveraNow                           | Sh       |
| Mendota<br>Heights | Concentra Health Services          | Sh<br>St |
| Milaca             | Select Urgent Care                 | St       |
| Minneapolis        | Allina Health Palliative Care      | St       |
| Minneapolis        | Allina Health Urgent Care (2)      | St       |
| Minneapolis        | Concentra Health Services          | St       |
| Minneapolis        | HealthPartners Nokomis Clinic      | St       |
| Minneapolis        | Hennepin Healthcare Urgent Care    | St       |
| Minneapolis        | Urgent Amerikan Clinic             | St       |
| Minnetonka         | North Memorial Health Urgent Care  | St       |
| Minnetonka         | Park Nicollet Clinic               | St       |
| Monticello         | Urgent Care of Monticello          | Vi       |
| Moorhead           | Essentia Health — Downtown         | Vi       |
| Morris             | Stevens Community Medical Center   | Vi       |
| North Branch       | Fairview Clinics                   | W        |
| Northfield         | Northfield Hospital & Clinics      | W        |
| Owatonna           | Compcare Urgent Care               | W        |
| Plymouth           | Medexpress Urgent Care             | W        |
| Plymouth           | Westhealth                         | W        |
| Red Wing           | Interstate Medical Urgent Care     | W        |
| Robbinsdale        | Concentra Health Services          | W        |
| Rochester          | Compcare Urgent Care               |          |
| Rochester          | Mayo Express Care — North          |          |
| Rochester          | Mayo Express Care — South          |          |

160 Hospitals

**FAD** 

| ty           | Urgent care center                     | Hospitals             |
|--------------|----------------------------------------|-----------------------|
| chester      | Olmsted Medical Center Urgent Care     | oita                  |
| gers         | Midwest Healthcare Groups              | S                     |
| seville      | Priority Pediatrics                    |                       |
| int Paul     | Qwik Urgent Care Clinic                |                       |
| vage         | Allina Health Urgent Care              | Ч                     |
| akopee       | St. Francis Urgent Care (3)            | Hospitals (2)         |
| oreview      | Allina Health Urgent Care (2)          | ta                    |
| Anthony      | Urgent Amerikan Clinic                 | s (2                  |
| Cloud        | CentraCare Clinic                      |                       |
| Louis Park   | Park Nicollet Urgent Care              |                       |
| Paul         | Allina Health Palliative Care          | ç                     |
| Paul         | Allina Health Urgent Care (2)          | Urgent Cares          |
| Paul         | Concentra Health Services              | nt                    |
| Paul         | HealthPartners Urgent Care             | Car                   |
| Paul         | HealthPartners Urgent Care             | es                    |
| Paul         | M Health Fairview Urgent Care          |                       |
| llwater      | HealthPartners Urgent Care             |                       |
| ginia        | Essentia Health Clinic                 | ger                   |
| ginia        | Essentia Health Clinic                 | Itc                   |
| ginia        | St. Luke's Urgent Care                 | are                   |
| est St. Paul | Medexpress Urgent Care                 | Urgent cares (2)      |
| llmar        | CentraCare Willmar Lakeland Clinic     | 2                     |
| nona         | Winona Health Services Urgent Care     |                       |
| odbury       | Allina Health Urgent Care              | Ret                   |
| odbury       | HealthPartners Urgent Care             | ie<br>I               |
| odbury       | Priority Pediatrics                    | Cli                   |
| oming/       | M Health Fairview Lakes Medical Center | <b>Retail Clinics</b> |
|              |                                        |                       |