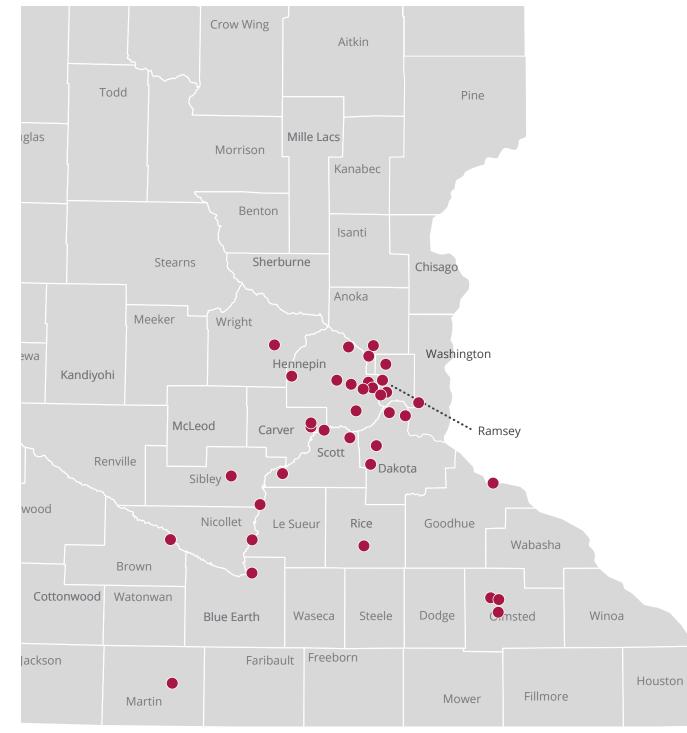

## **Urgent care centers**

| City         | Urgent care center                                     | City   |
|--------------|--------------------------------------------------------|--------|
| Apple Valley | Allina Health Urgent Care                              | Mend   |
| Arlington    | Ridgeview Urgent Care                                  | Heigh  |
| Belle Plaine | Ridgeview Urgent Care                                  | Minne  |
| Blaine       | Concentra Urgent Care                                  |        |
| Buffalo      | Allina Health Urgent Care                              |        |
| Champlin     | Allina Health Urgent Care                              | New L  |
| Chaska       | Concentra Urgent Care                                  | Plymo  |
| ClidSKd      | Concentra Urgent Care                                  | Red W  |
|              | Ridgeview Urgent Care                                  | Robin  |
| Coon Rapids  | Allina Health Urgent Care                              | Roche  |
| Delano       | Ridgeview Urgent Care                                  |        |
| Edina        | Allina Health Urgent Care                              |        |
| Fairmount    | Mayo Clinic Health System - Fairmont<br>Urgent Care    | Rosev  |
| Faribault    | Allina Health Urgent Care                              | Savag  |
| Inver Grove  | Allina Health Urgent Care                              | Shako  |
| Heights      |                                                        | Shore  |
| Lakeville    | Northfield Hospital & Clinics<br>Urgent Care Lakeville | St. Pa |
| Le Sueur     | Ridgeview Urgent Care                                  |        |
| Mankato      | Mankato Clinic Urgent Care                             | St. Pe |
|              |                                                        | Wood   |

Blue listings are part of the Allina Health System. When searching for a provider or facility, consider choosing one of these to experience highly coordinated care. All facilities listed here are part of the Performance Go Plus Network.

For illustrative purposes only.

36 Urgent **Care Centers** 

3

**30 Retail Clinics/** HealthHUBs

| lota<br>nts | Concentra Urgent Care            |
|-------------|----------------------------------|
| eapolis     | Allina Health Urgent Care        |
|             | Concentra Urgent Care            |
|             | Hi-Gate Urgent Care              |
| Ulm         | Allina Health Urgent Care        |
| outh        | WestHealth Urgent Care           |
| Ving        | Interstate Medical Urgent Care   |
| nsdale      | Concentra Urgent Care            |
| ester       | Mayo Express Care - Downtown     |
|             | Mayo Express Care - North        |
|             | Mayo Express Care - South        |
| ville       | Priority Pediatrics, PA          |
| ge          | Allina Health Urgent Care        |
| opee        | St. Francis Urgent Care (2)      |
| eview       | Allina Health Urgent Care        |
| ul          | Allina Health Urgent Care        |
|             | Concentra Urgent Care            |
| eter        | Rivers Edge Hospital Urgent Care |
| lbury       | Allina Health Urgent Care        |

**Urgent care center** 

aetna

A