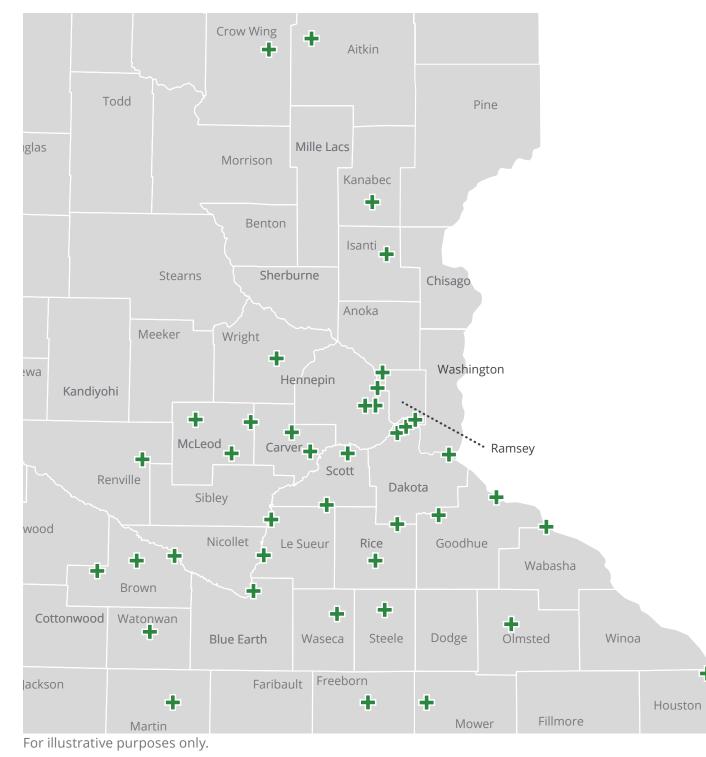

# Hospitals +

| City              | Hospital                                 | City         |
|-------------------|------------------------------------------|--------------|
| Aitkin            | Riverwood Healthcare Center              | Minne        |
| Albert Lea        | Mayo Clinic Health System Albert Lea     |              |
| Arlington         | Ridgeview Sibley Medical Center          | Mora         |
| Austin            | Mayo Clinic Health System Austin         | New F        |
| Buffalo           | Buffalo Hospital                         | New l        |
| Cambridge         | Cambridge Medical Center                 | North        |
| Cannon Falls      | Mayo Clinic Health System Cannon Falls   | Owat         |
| Chaska            | Two Twelve Medical Center                | Plymo        |
| Coon Rapids       | Mercy Hospital                           | Red W        |
| Crosby            | Cuyuna Regional Medical Center           | Roche        |
| Fairmount         | Mayo Clinic Health System Fairmont       |              |
| Faribault         | Allina Health Fairbault Medical Center   | Shako        |
| Fridley           | Mercy Hospital - Unity Campus            | Sleep        |
| Glencoe           | Glencoe Regional Health Services         | Spring       |
| Hastings          | United Hospital - Hastings Regina Campus | Stewa        |
| Hutchinson        | Hutchinson Health Hospital               | St. Jar      |
| La Crescent       | MCHS Franciscan Medical Center           | St. Pa       |
| Lake City         | Mayo Clinic Health System Lake City      |              |
| Le Sueur          | Ridgeview Le Sueur Medical Center        |              |
| Lester<br>Prairie | Glencoe Regional Health Services         | St. Pe       |
| Mankato           | Mayo Clinic Health System Mankato        | Waco<br>Wase |

Blue listings are part of the Allina Health System. When searching for a provider or facility, consider choosing one of these to experience highly coordinated care. All facilities listed here are part of the Performance Go Plus Network.

43 Hospitals\*

+

\*Not all affiliated locations are listed.

\_(♡

36 Urgent

30 Retail Clinics/ HealthHUBs

20,250+ **Specialists** 

# Hospitals

A

### Hospital

| eapolis                                | Abbott Northwestern Hospital                                                                                                                                                                                                                         |  |
|----------------------------------------|------------------------------------------------------------------------------------------------------------------------------------------------------------------------------------------------------------------------------------------------------|--|
|                                        | Children's Hospital and Clinic                                                                                                                                                                                                                       |  |
| 1                                      | Welia Health                                                                                                                                                                                                                                         |  |
| Prague                                 | Mayo Clinic Health System New Prague                                                                                                                                                                                                                 |  |
| Ulm                                    | New Ulm Medical Center                                                                                                                                                                                                                               |  |
| hfield                                 | Northfield Hospital                                                                                                                                                                                                                                  |  |
| tonna                                  | Owatonna Hospital                                                                                                                                                                                                                                    |  |
| outh                                   | Abbott Northwestern Hospital                                                                                                                                                                                                                         |  |
| Ning                                   | Mayo Clinic Health System Red Wing                                                                                                                                                                                                                   |  |
| ester                                  | Mayo Clinic Hospital - Saint Mary's Campus                                                                                                                                                                                                           |  |
|                                        | Mayo Clinic Hospital                                                                                                                                                                                                                                 |  |
|                                        | St. Francis Regional Medical Center                                                                                                                                                                                                                  |  |
| opee                                   | St. Francis Regional Medical Center                                                                                                                                                                                                                  |  |
| opee<br>by Eye                         | Sleepy Eye Medical Center                                                                                                                                                                                                                            |  |
| 1 - C                                  | -                                                                                                                                                                                                                                                    |  |
| by Eye                                 | Sleepy Eye Medical Center                                                                                                                                                                                                                            |  |
| by Eye<br>ngfield                      | Sleepy Eye Medical Center<br>Mayo Clinic Health System Springfield                                                                                                                                                                                   |  |
| by Eye<br>ngfield<br>art               | Sleepy Eye Medical Center<br>Mayo Clinic Health System Springfield<br>Glencoe Regional Health Services                                                                                                                                               |  |
| by Eye<br>ngfield<br>art<br>mes        | Sleepy Eye Medical Center<br>Mayo Clinic Health System Springfield<br>Glencoe Regional Health Services<br>Mayo Clinic Health System St. James                                                                                                        |  |
| by Eye<br>ngfield<br>art<br>mes        | Sleepy Eye Medical Center<br>Mayo Clinic Health System Springfield<br>Glencoe Regional Health Services<br>Mayo Clinic Health System St. James<br>Children's Minnesota Hospital                                                                       |  |
| by Eye<br>ngfield<br>art<br>mes        | Sleepy Eye Medical Center<br>Mayo Clinic Health System Springfield<br>Glencoe Regional Health Services<br>Mayo Clinic Health System St. James<br>Children's Minnesota Hospital<br>Gillette Children's Specialty Healthcare                           |  |
| by Eye<br>agfield<br>art<br>mes<br>aul | Sleepy Eye Medical Center<br>Mayo Clinic Health System Springfield<br>Glencoe Regional Health Services<br>Mayo Clinic Health System St. James<br>Children's Minnesota Hospital<br>Gillette Children's Specialty Healthcare<br><b>United Hospital</b> |  |