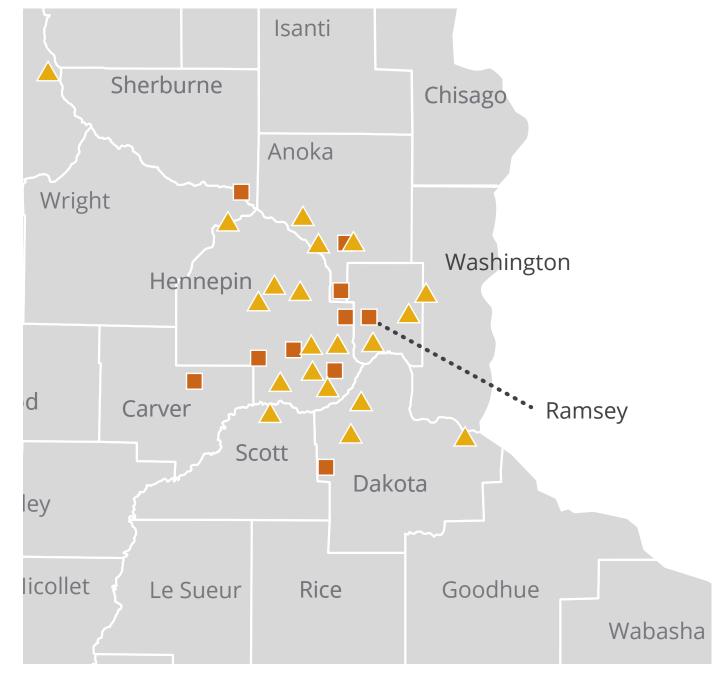

## **Retail clinics inside CVS<sup>®</sup> HealthHUB<sup>™</sup>**▲ Retail clinics inside Target

| City           | Retail clinic                  | City       |
|----------------|--------------------------------|------------|
| Andover        | MinuteClinic/HealthHUB         |            |
| 🔺 Apple Valley | MinuteClinic/HealthHUB         |            |
| 🔺 Blaine       | MinuteClinic/HealthHUB         |            |
| Blaine         | MinuteClinic inside Target     | 🔺 F        |
| A Bloomington  | MinuteClinic/HealthHUB         | F F        |
| 🔺 Coon Rapids  | MinuteClinic/HealthHUB         | F F        |
| 🔺 Eagan        | MinuteClinic/HealthHUB         | 🔺 S        |
| 🔺 Eden Prairie | MinuteClinic/HealthHUB         | 🔺 S        |
| 🔺 Edina        | MinuteClinic/HealthHUB         | 🔺 S        |
| Fridley        | MinuteClinic inside Target     | 🔺 S        |
| A Hastings     | MinuteClinic/HealthHUB         | 🔺 S        |
| Lakeville      | MinuteClinic inside Target     | 🔺 V        |
| 🔺 Maple Grove  | MinuteClinic/HealthHUB         | <b>A</b> V |
| 🔺 Maplewood    | MinuteClinic/HealthHUB         |            |
| 🔺 Minneapolis  | MinuteClinic/HealthHUB         |            |
| Minneapolis    | MinuteClinic inside Target (2) |            |
|                |                                |            |

For illustrative purposes only.

36 Urgent **Care Centers**  **DAC** 

3,900+ Primary **Care Providers** 

20,250+ **Specialists** 

### **Retail clinic**

Minnetonka **New Hope** Otsego **Plymouth** Richfield Roseville Shakopee St. Cloud St. Louis Park St. Michael St. Paul Waconia White Bear Lake MinuteClinic inside Target MinuteClinic/HealthHUB MinuteClinic inside Target MinuteClinic/HealthHUB MinuteClinic inside Target MinuteClinic inside Target MinuteClinic/HealthHUB MinuteClinic/HealthHUB MinuteClinic/HealthHUB MinuteClinic/HealthHUB MinuteClinic/HealthHUB MinuteClinic/HealthHUB MinuteClinic/HealthHUB